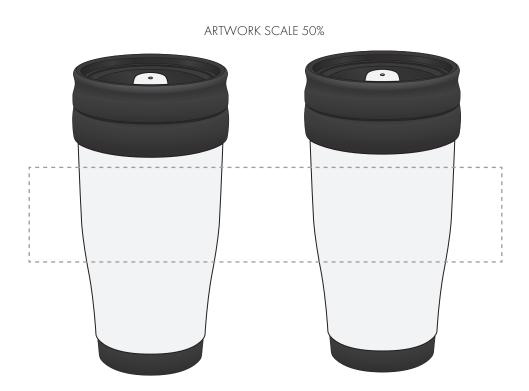

## LOGOS WILL BE DIRECTLY OPPOSITE LOGOS WILL NOT BE DIRECTLY OPPOSITE

Product Image for visualisation - colours may vary

The dashed line is to demonstrate print area and will not appear on your printed item

ARTWORK SCALE 100% Max print area: 250mm x 50mm